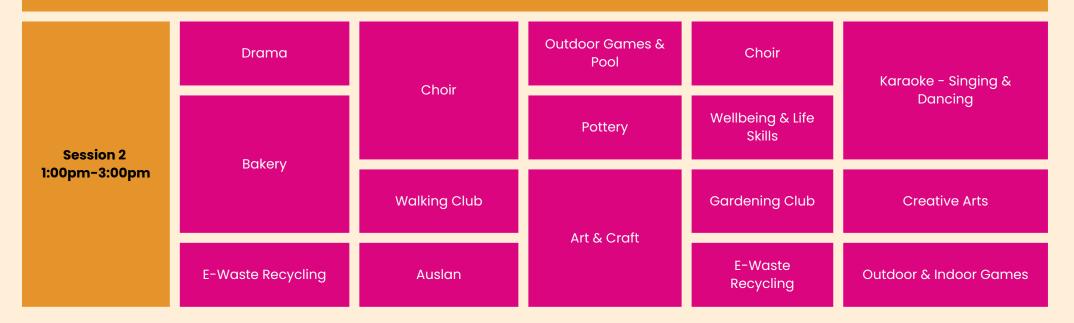

## swara Program Schedule 2024

|                                                                     | Monday                       | Tuesday                 | Wednesday           | Thursday                              | Friday               |
|---------------------------------------------------------------------|------------------------------|-------------------------|---------------------|---------------------------------------|----------------------|
| Session 1<br>9:00am-12:00pm<br>Morning Tea Break<br>10:30am-11:00am | Kitchen Skills               | Kitchen Skills          | Kitchen Skills      | Kitchen Skills                        | Kitchen Skills       |
|                                                                     | Learning & Book Club         | Yoga & Meditation       | Pottery             | Yoga &<br>Meditation                  | Dance & Movement     |
|                                                                     | Beading & Jewellry<br>Making | Digital Literacy Skills | Multicultural Music | Sound-Based<br>Literacy &<br>Numeracy | Games & Bingo        |
|                                                                     | Community Access             |                         | Community Access    | Bakery                                | Nail Art & Pampering |