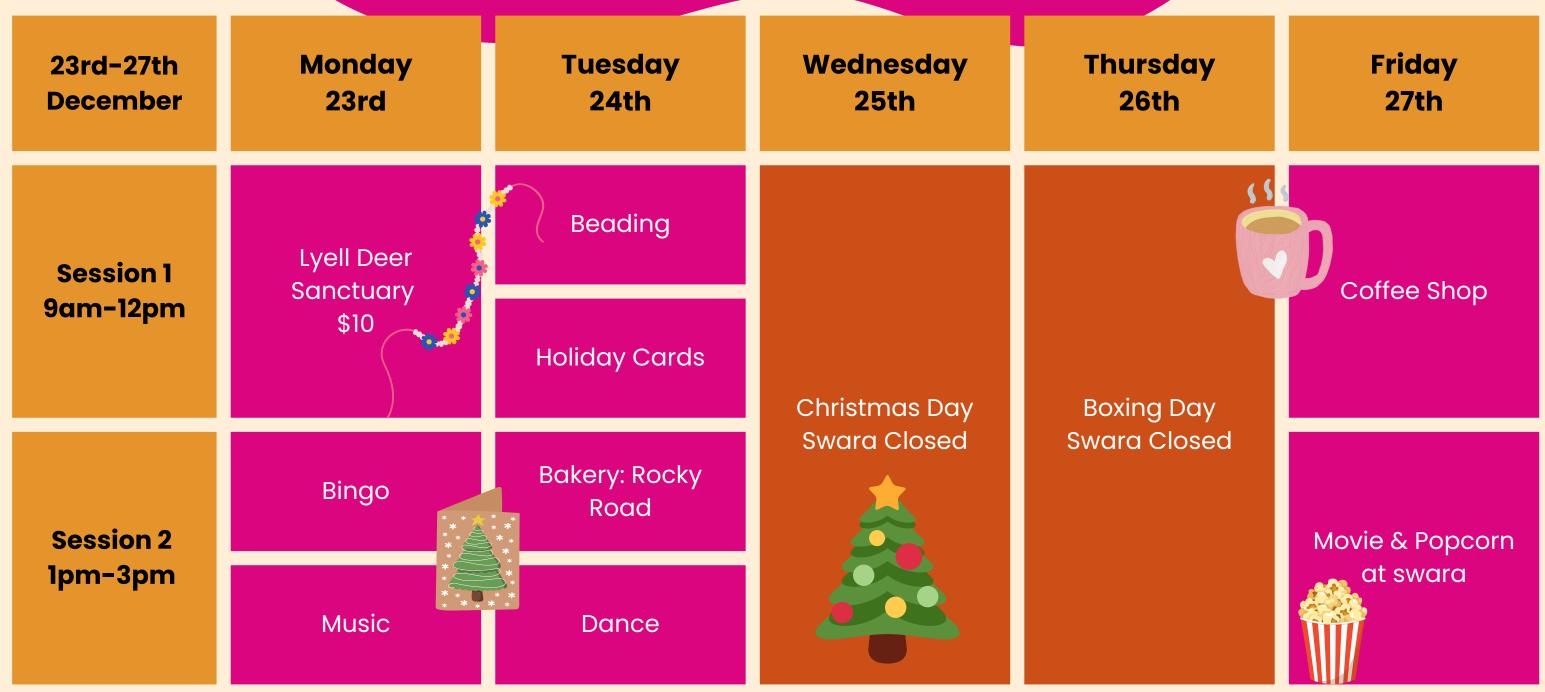

| Nature Art                        |                                 | Kitchen Skills:<br>Savoury Scroll<br>Wreaths |                                                |
| Session 2<br>1pm-3pm  | Holiday<br>Decorations | Bakery:<br>Gingerbread<br>Cookies | Animal Art                      | Holiday Games                                | Gingerbread<br>House Decorating<br>Competition |
|                       | Music                  | Holiday<br>Scavenger Hunt         | Dance                           | DIY Wrapping Paper                           | Music                                          |

If you don't wish to go out for community access, don't worry different activities will still run at swara!



www.swara.com.au



### December School Holiday Program Week 2









# December School Holiday Program Week 3



30th - 3rd **Tuesday** Wednesday **Friday Monday Thursday** December/ 30th **31st** 3rd 1st 2nd **January** Music Tie-Dye **Session 1** Sealife **Bunnings Activity** \$30 9am-12pm Kitchen Skills: Nature Art Pizza Bites New Years Day **Swara Closed Bakery: Cinnamon** 2025 Vision Board **Pottery** Scrolls **Session 2** Movie & Popcorn 1pm-3pm at swara **New Years Eve** Games Games Crafts





### January School Holiday Program Week 4



| 6th - 10th<br>January | Monday<br>6th                 | Tuesday<br>7th             | Wednesday<br>8th | Thursday<br>9th                | Friday<br>10th              |
|-----------------------|-------------------------------|----------------------------|------------------|--------------------------------|----