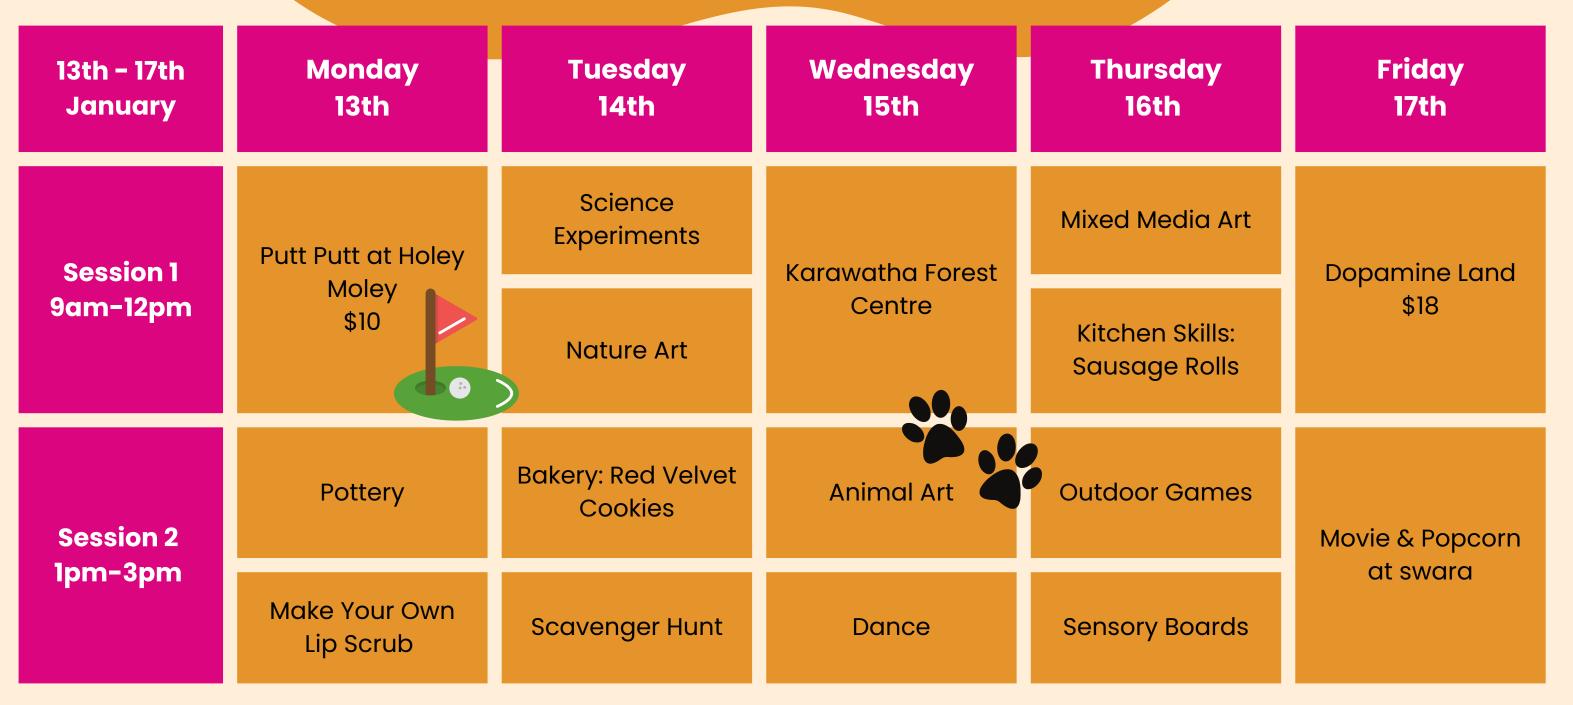

-------------|--------------------------------|-----------------------------|
| Session 1<br>9am-12pm | Bowling and<br>Arcade<br>\$15 | Drama                      | RSPCA Visit      | Beading                        | Coffee Shop                 |
|                       |                               | Rain Sticks                |                  | Kitchen Skills:<br>Quesadillas |                             |
| Session 2<br>1pm-3pm  | Bingo                         | Bakery: Mini<br>Cheesecake | Pottery          | Painting                       | Movie & Popcorn<br>at swara |
|                       | Nature Art                    | Games                      | Felt Art         | Music                          |                             |





# January School Holiday Program Week 5







## January School Holiday Program Week 6



| 20th - 24th<br>January | Monday<br>20th            | Tuesday<br>21st            | Wednesday<br>22nd           | Thursday<br>23rd             | Friday<br>24th                       |
|------------------------|---------------------------|----------------------------|-----------------------------|------------------------------|--------------------------------------|
| Session 1<br>9am-12pm  | Wheel of Brisbane<br>\$20 | Pottery                    | Southbank<br>Cinema<br>\$10 | Beading                      | End Of School<br>Holidays BBQ<br>\$5 |
|                        |                           | Drama                      |                             | Kitchen Skills:<br>Pastabake |                                      |
| Session 2<br